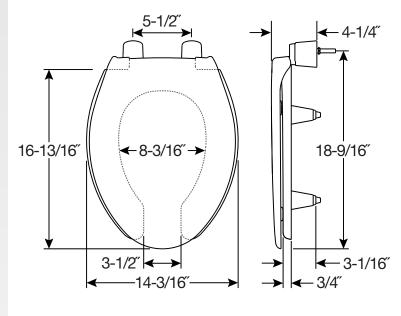

## **SPECIFICATIONS:**

Size: Elongated

Material: Plastic

Style: Open Front with Cover

Ring Bumpers: Four

**Hinges:** Plastic with Non-Corroding 300 Series Stainless

Steel Posts and Pintles

Codes & Standards: